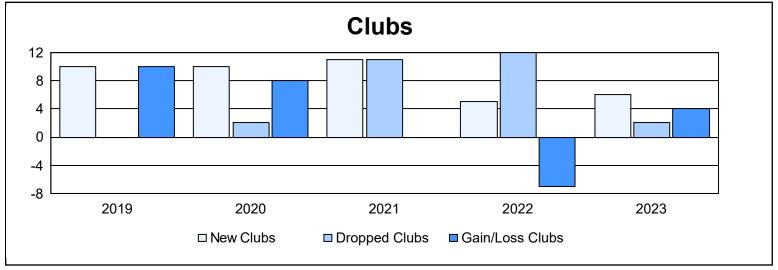

District S 2

As of June 2023 Cumulative

| Year      | New<br>Clubs | Dropped<br>Clubs | Gain/<br>Loss<br>Clubs | New<br>Members | Charter<br>Members | Reinstate<br>Members | Transfer<br>Members | Total<br>Member<br>Added | Total<br>Members<br>Dropped | Gain/<br>Loss<br>Members |
|-----------|--------------|------------------|------------------------|----------------|--------------------|----------------------|---------------------|--------------------------|-----------------------------|--------------------------|
| 2018-2019 | 10           | 0                | 10                     | 194            | 315                | 32                   | 2                   | 543                      | 416                         | 127                      |
| 2019-2020 | 10           | 2                | 8                      | 89             | 197                | 39                   | 0                   | 325                      | 554                         | -229                     |
| 2020-2021 | 11           | 11               | 0                      | 327            | 240                | 15                   | 12                  | 594                      | 449                         | 145                      |
| 2021-2022 | 5            | 12               | -7                     | 415            | 160                | 75                   | 10                  | 660                      | 685                         | -25                      |
| 2022-2023 | 6            | 2                | 4                      | 249            | 184                | 14                   | 7                   | 454                      | 490                         | -36                      |
| Average   | 8            | 5                | 3                      | 255            | 219                | 35                   | 6                   | 515                      | 519                         | -4                       |